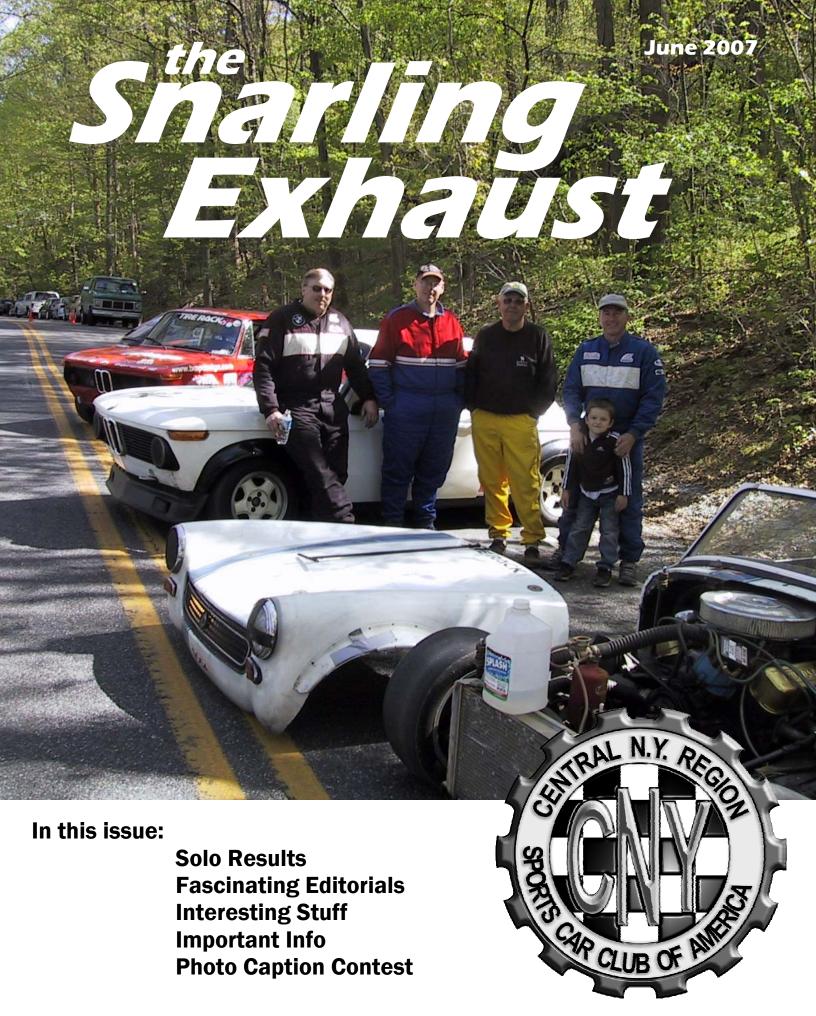

Cover photo: From left, Robert Kraus, Tim Tordy, Rex Franklin, Karl Hughes and Connor Hughes on the pre-grid at the Hershey Vintage Hillclimb, May 2007, Hershey, Pennsylvania.