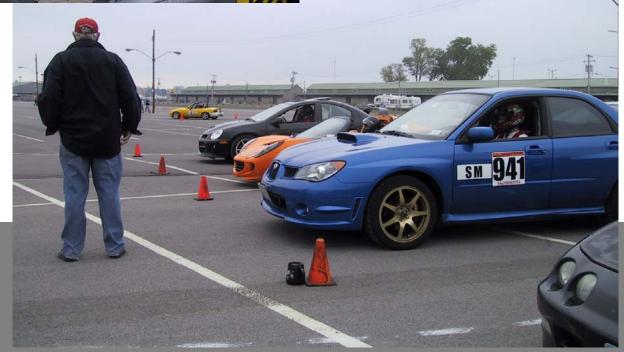

Speaking of bargains, I have a great low-mileage used car for sale, cheap!

Give me a call!

-Rex

CNYR Solo Event: New York State Fairgrounds

May 20, 2007

Wondering about the speed secrets of Alan Smith and Eric Hobron? Here you go...

Karts are gaining popularity – at this event roughly one quarter of the drivers were in karts!

The grid waits as a Miata negotiates the course.